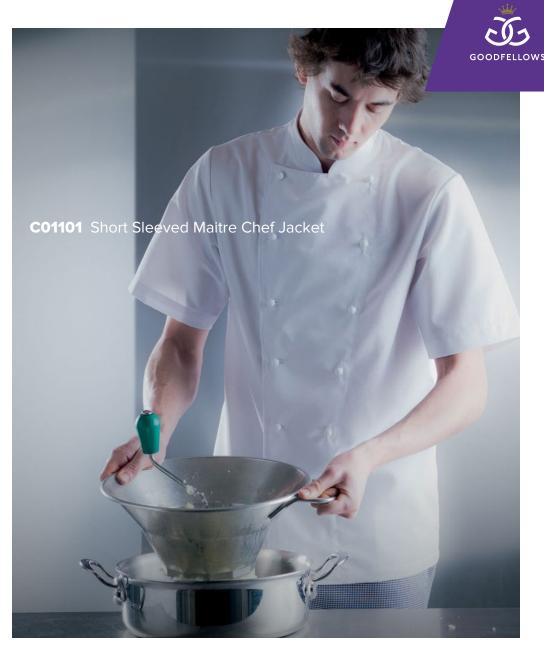

### Chefs Jackets - Maitre

| Reference | Description                     | Quantity | Your price<br>Before<br>VAT | VAT | Your price<br>Including<br>VAT |  |  |  |  |  |  |
|-----------|---------------------------------|----------|-----------------------------|-----|--------------------------------|--|--|--|--|--|--|
| C01101    | Short Sleeved Maitre<br>Jacket  | 1        | £39.29                      | 20% | £47.15*                        |  |  |  |  |  |  |
| EMLOGO    | Includes embroidery of BCF logo |          |                             |     |                                |  |  |  |  |  |  |

Stylish Executive Chef Jacket with fitted collar, long length and under-arm vents. Cool and comfortable to wear with long-lasting quality of fabric and manufacture. Considered by many to be the 'original De Berkel jacket'.