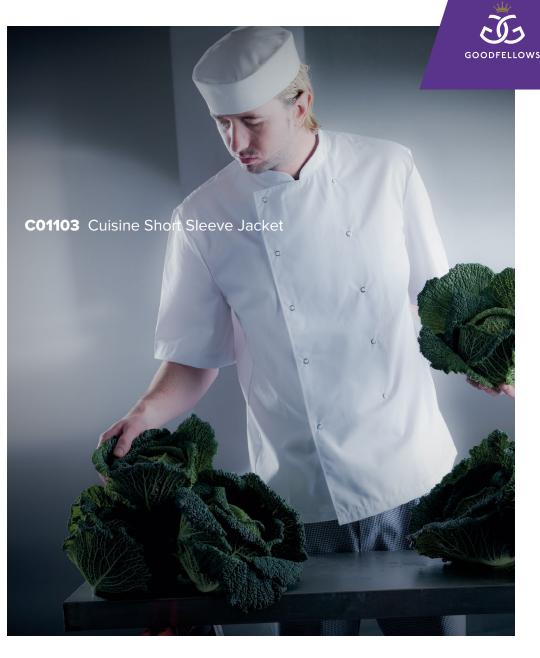

### Chefs Jackets - Cuisine

| Reference | Description                     | Quantity | Your price<br>Before<br>VAT | VAT | Your price<br>Including<br>VAT |  |  |  |  |  |  |
|-----------|---------------------------------|----------|-----------------------------|-----|--------------------------------|--|--|--|--|--|--|
| C01003    | Short Sleeved Cuisine<br>Jacket | 1        | £20.96                      | 20% | £25.15*                        |  |  |  |  |  |  |
| EMLOGO    | Includes embroidery of BCF logo |          |                             |     |                                |  |  |  |  |  |  |

The Cuisine Jacket is a great all-round performer for the brigade. Press-stud fastening, polycotton jacket. Long in length, fitted collar and French cuffs.

Designed to withstand the rigours of commercial laundry.