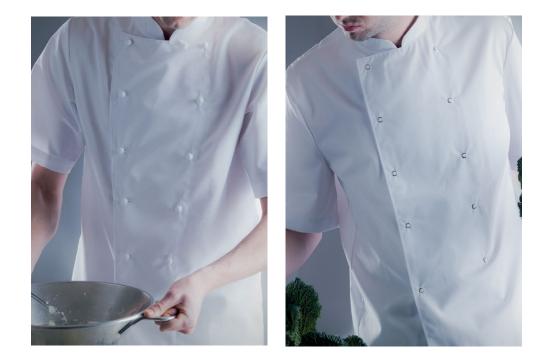

The Cuisine Jacket is a great all-round performer for the brigade. Press-stud fastening, polycotton jacket. Long in length, fitted collar and French cuffs.

Designed to withstand the rigours of commercial laundry.